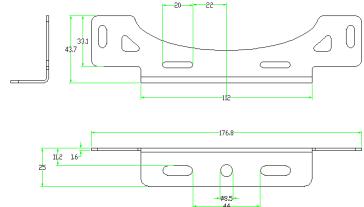

#### Part No. 0-441-60

Durite's LED Corner Warning Lamp. SMD LED 5 x 3W. 10 Flash Patterns. IP67. E Marked R65 + R10. Supplied with SS304 mounting bracket.

### Technical Drawing (not to scale)