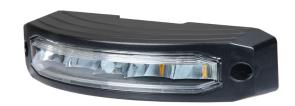

#### Part No. 0-441-60

Durite's LED Corner Warning Lamp. SMD LED 5 x 3W. 10 Flash Patterns. IP67. E Marked R65 + R10. Supplied with SS304 mounting bracket.

The information contained in this document is correct to the best of our knowledge at the time of printing. However, specifications may change at any time without notice.

Corner Warning Lamp with SS304 Bracket