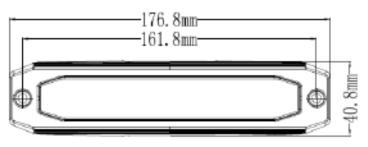

# auto electrical parts

#### **Technical Information Sheet**

#### Part No. 0-441-60

Durite's LED Corner Warning Lamp. SMD LED 5 x 3W. 10 Flash Patterns. IP67. E Marked R65 + R10. Supplied with SS304 mounting bracket.



#### Additional Information:

Red = +VEBlack = -VE

Blue = Sync

White = Flash Pattern Select (3 Seconds)

### Technical Drawing (not to scale)







## **Specification**

Type

Colour Number of LEDs Voltage Current Flash patterns

Material Operating temperature

Protection Weight Dimensions Compliance Aluminium / ABS -30 ~ +65°C IP67 0.210Kg

5 x 3 watt SMD LED's

0.82 amps at 12volts

Amber

12/24 volt dc

Please see above CE, ECE R10, R65

| Flash patterns             | FPM (Flashes per minute) |
|----------------------------|--------------------------|
| 1.Single                   | 100                      |
| 2.Quad(left-right split)   | 75                       |
| 3.Quint(left-right split)  | 60                       |
| 4.Triple(left-right split) | 100                      |
| 5.Mega                     | 1200                     |
| 6.Double(left-right split  | ) 75                     |
| 7.Triple                   | 10