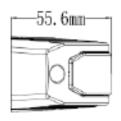

# auto electrical parts

#### **Technical Information Sheet**

#### Part No. 0-441-60

Durite's LED Corner Warning Lamp. SMD LED 5 x 3W. 10 Flash Patterns. IP67. E Marked R65 + R10. Supplied with SS304 mounting bracket.



#### Additional Information:

Red = +VEBlack = -VE

Blue = Sync

White = Flash Pattern Select (3 Seconds)

### Technical Drawing (not to scale)







## **Specification**

Type

Colour Number of LEDs Voltage Current Flash patterns

Material Operating temperature

Protection Weight Dimensions Compliance Aluminium / ABS -30 ~ +65°C IP67 0.210Kg

5 x 3 watt SMD LED's

0.82 amps at 12volts

Amber

12/24 volt dc

Please see above CE, ECE R10, R65

| Flash patterns             | FPM (Flashes per minute) |
|----------------------------|--------------------------|
| 1.Single                   | 100                      |
| 2.Quad(left-right split)   | 75                       |
| 3.Quint(left-right split)  | 60                       |
| 4.Triple(left-right split) | 100                      |
| 5.Mega                     | 1200                     |
| 6.Double(left-right split  | ) 75                     |
| 7.Triple                   | 100